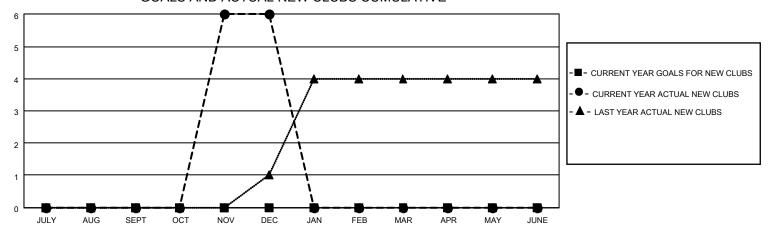

## GOALS AND ACTUAL NEW CLUBS CUMULATIVE

## MONTHLY MEMBERSHIP PROGRESS REPORT

LOCATION INDIA District 316 H Results as of: 12/31/2021

| Clubs RESULTS FOR 2021-2022 |   |   |   | Members RESULTS FOR 2021-2022 |   |     |     |
|-----------------------------|---|---|---|-------------------------------|---|-----|-----|
|                             |   |   |   |                               |   |     |     |
| JULY/AUG/SEPT               | 0 | 0 | 2 | JULY/AUG/SEPT                 | 0 | 94  | 55  |
| OCT/NOV/DEC                 | 0 | 6 | 2 | OCT/NOV/DEC                   | 0 | 305 | 226 |
| JAN/FEB/MAR                 | 0 | 0 | 0 | JAN/FEB/MAR                   | 0 | 0   | 0   |
| APR/MAY/JUNE                | 0 | 0 | 0 | APR/MAY/JUNE                  | 0 | 0   | 0   |