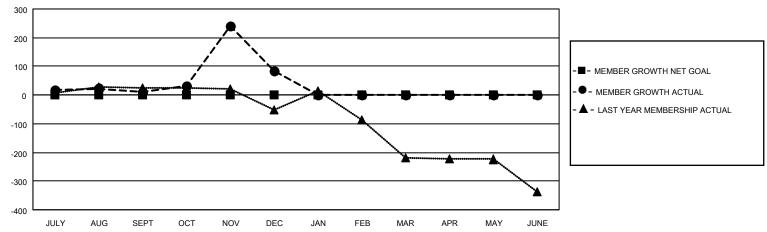

## GOALS AND ACTUAL MEMBERS CUMULATIVE

| DROPPED CLUBS: 4 |     | 39 CLUBS OF 52 ADDED 1 OR<br>MORE NEW MEMBERS | GENDER DISTRIBUTION            |              |  |
|------------------|-----|-----------------------------------------------|--------------------------------|--------------|--|
|                  |     | MORE NEW MEMBERS                              | MALE 1,280 (81.53%)            |              |  |
|                  |     |                                               | FEMALE                         | 290 (18.47%) |  |
| DROPPED MEMBERS  |     |                                               | NON BINARY                     | 0 (0.00%)    |  |
|                  |     |                                               | PREFER NOT TO ANSWER 0 (0.00%) |              |  |
| DECEASED         | 4   |                                               |                                |              |  |
| CLUB CANCELLED   | 69  | CLICK HERE FOR CUMULATIVE                     | TOTAL FAMILY UNIT MEMBERS 178  |              |  |
| OTHER            | 208 | MEMBERSHIP DATA                               |                                |              |  |
| TOTAL            | 281 |                                               | FAMILY MEMBERS PAYING HAI      | _F DUES 99   |  |
|                  |     |                                               |                                |              |  |

## MONTHLY MEMBERSHIP PROGRESS REPORT

LOCATION INDIA District 316 H Results as of: 12/31/2021

| Clubs RESULTS FOR 2021-2022 |   |   |   | Members RESULTS FOR 2021-2022 |   |     |     |
|-----------------------------|---|---|---|-------------------------------|---|-----|-----|
|                             |   |   |   |                               |   |     |     |
| JULY/AUG/SEPT               | 0 | 0 | 2 | JULY/AUG/SEPT                 | 0 | 94  | 55  |
| OCT/NOV/DEC                 | 0 | 6 | 2 | OCT/NOV/DEC                   | 0 | 305 | 226 |
| JAN/FEB/MAR                 | 0 | 0 | 0 | JAN/FEB/MAR                   | 0 | 0   | 0   |
| APR/MAY/JUNE                | 0 | 0 | 0 | APR/MAY/JUNE                  | 0 | 0   | 0   |